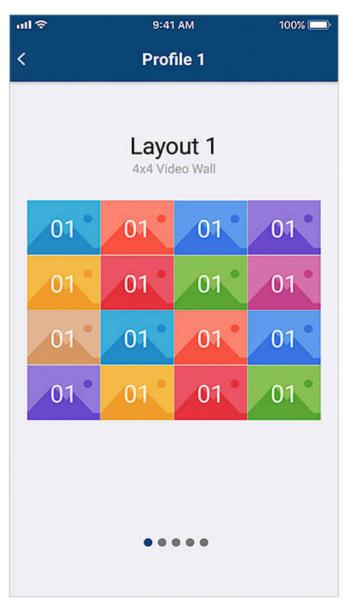

#### **Easy Profile Management**

Scroll among multiple Profiles to select and apply for current application needs. In addition, you can edit a Profile's Layout contents by easily changing the input sources via GUI.