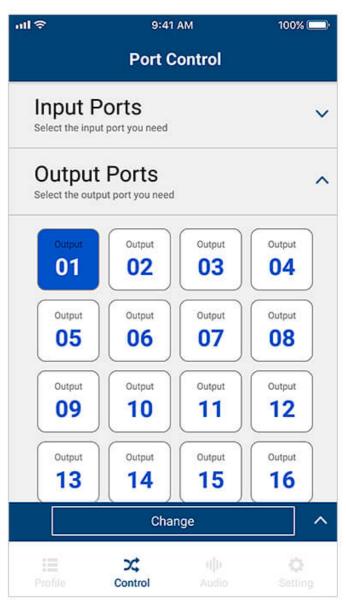

### **Instant Switching**

Switch video sources instantly via your mobile device by simply selecting the input port and output port.