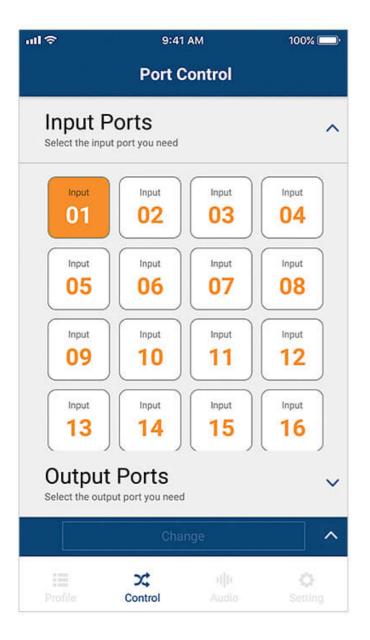

### **Instant Switching**

Switch video sources instantly via your mobile device by simply selecting the input port and output port.