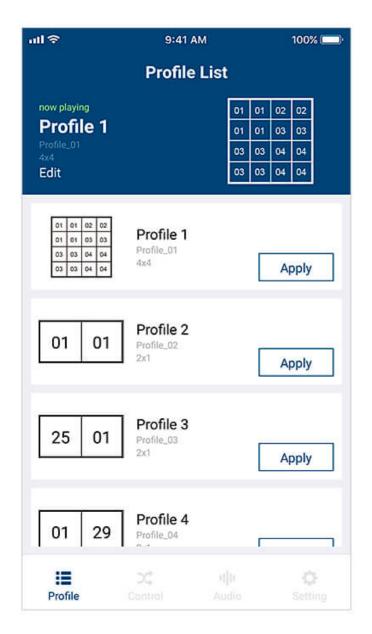

#### **Easy Profile Management**

Scroll among multiple Profiles to select and apply for current application needs. In addition, you can edit a Profile's Layout contents by easily changing the input sources via GUI.

#### **Features**

- Simple Login auto search for devices and tap any Video Matrix to log in
- Easy Profile Change flick between multiple layouts as well as apply a new profile via visualized Profile ID
- Instant Source Switching switch input sources on-the-go via graphical layout preview
- Audio Control turn on/off or embed/de-embed audio with ease
- Firmware Update Reminder keeps you posted about the latest updates