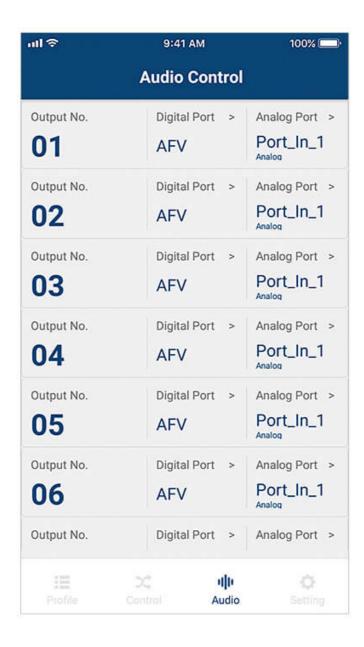

#### Flexible Audio Control

Route, embed/de-embed, or turn on/off any audio input with ease.