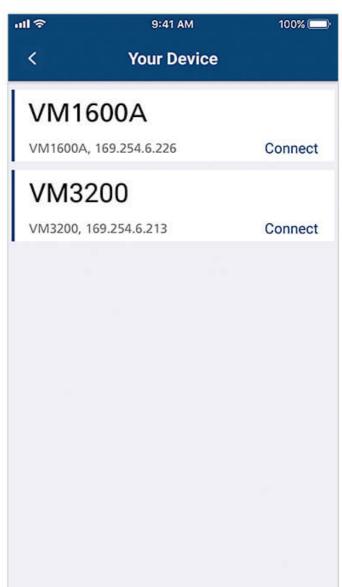

## Simple Setup and Login

Auto scan the network for ATEN Video Matrix devices and connect by entering the corresponding IP Address, User Name, and Password.

#### **Features**

- Simple Login auto search for devices and tap any Video Matrix to log in
- Easy Profile Change flick between multiple layouts as well as apply a new profile via visualized Profile ID
- Instant Source Switching switch input sources on-the-go via graphical layout preview
- Audio Control turn on/off or embed/de-embed audio with ease
- Firmware Update Reminder keeps you posted about the latest updates